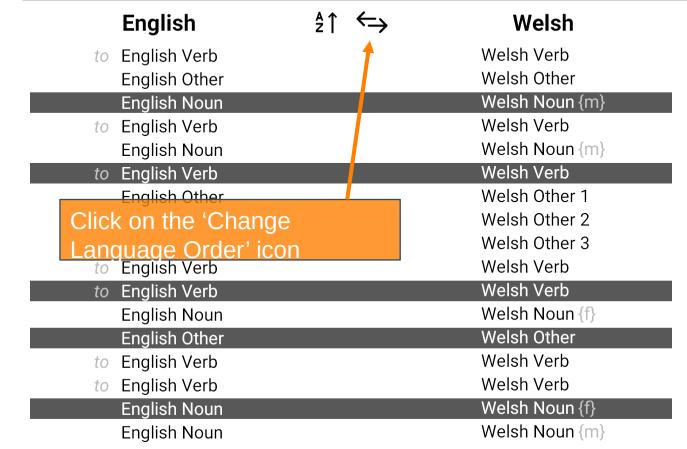

English Nour Click on the 'Dictionary' Icon Noun (m)

**English** 

**English Verb English Other** 

**English Noun** 

to English Verb

Welsh Noun (m)

English Noun

|      | English                      | <b>2</b> ↑ | $\leftarrow$ | Welsh                         |  |
|------|------------------------------|------------|--------------|-------------------------------|--|
| to I | English Verb                 |            |              | Welsh Verb                    |  |
|      | English Other                |            |              | Welsh Other                   |  |
|      | English Noun                 |            |              | Welsh Noun {m}                |  |
|      | English Vo b<br>English Noun | Click on ' | 'Dictionary' | Welsh Verb  Olivelsh Noun (m) |  |
|      | English Verb                 | 'Practice  |              | Welsh Verb                    |  |
| [    | English Other                |            |              | Weish Other 1                 |  |
|      |                              |            |              | Welsh Other 2                 |  |
|      |                              |            |              | Welsh Other 3                 |  |
| to   | English Verb                 |            |              | Welsh Verb                    |  |
| to I | English Verb                 |            |              | Welsh Verb                    |  |
| I    | English Noun                 |            |              | Welsh Noun (f)                |  |
|      | English Other                |            |              | Welsh Other                   |  |
| to   | English Verb                 |            |              | Welsh Verb                    |  |
| to   | English Verb                 |            |              | Welsh Verb                    |  |
|      | English Noun                 |            |              | Welsh Noun {f}                |  |
| ŀ    | English Noun                 |            |              | Welsh Noun (m)                |  |

Add Word

| + |  |
|---|--|

| English         | $_{A}^{z}\uparrow \longleftrightarrow$ | Welsh          |
|-----------------|----------------------------------------|----------------|
| to English Verb |                                        | Welsh Verb     |
| English Other   |                                        | Welsh Other    |
| English Noun    |                                        | Welsh Noun {m} |
| to English Verb |                                        | Welsh Verb     |
| English Noun    |                                        | Welsh Noun {m} |
| to English Verb |                                        | Welsh Verb     |
| English Other   |                                        | Welsh Other 1  |
|                 |                                        | Welsh Other 2  |
|                 |                                        | Welsh Other 3  |
| to English Verb |                                        | Welsh Verb     |
| to English Verb |                                        | Welsh Verb     |
| English Noun    |                                        | Welsh Noun {f} |
| English Other   |                                        | Welsh Other    |
| to English Verb |                                        | Welsh Verb     |
| to English Verb |                                        | Welsh Verb     |
| English Noun    |                                        | Welsh Noun {f} |
| English Noun    |                                        | Welsh Noun {m} |