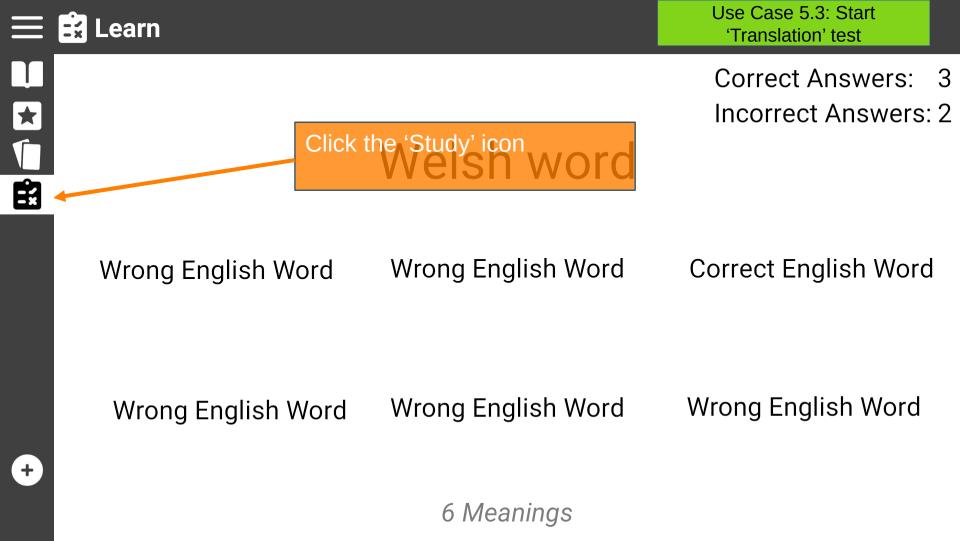

Welsh Verb

Welsh Verb

Welsh Other

Click on the 'Dictionary' icon

To add words to the list need to visit the 'Dictionary' page

Welsh

**English** 

Correct Answers: 3