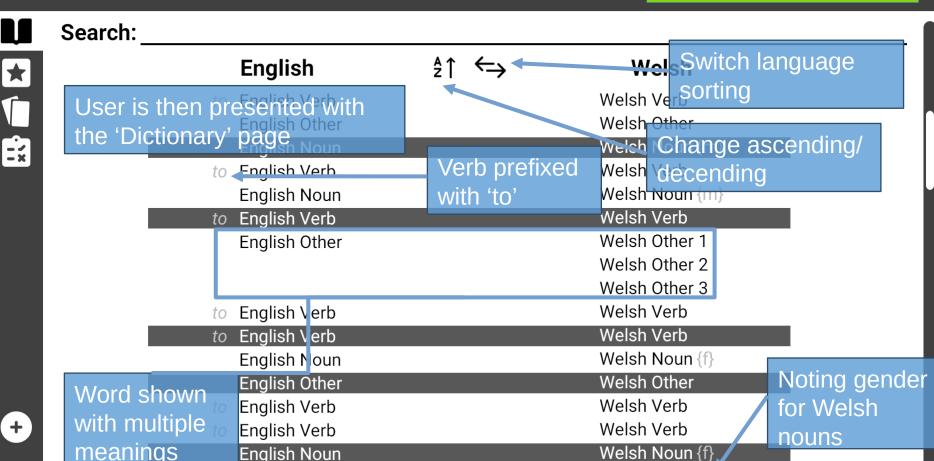

English Nour Click on the 'Dictionary' Icon Noun (m)

**English** 

**English Verb English Other** 

**English Noun** 

to English Verb

Welsh Noun (m)

English Noun

|      | English                      | <b>2</b> ↑ | $\leftarrow$ | Welsh                         |  |
|------|------------------------------|------------|--------------|-------------------------------|--|
| to I | English Verb                 |            |              | Welsh Verb                    |  |
|      | English Other                |            |              | Welsh Other                   |  |
|      | English Noun                 |            |              | Welsh Noun {m}                |  |
|      | English Vo b<br>English Noun | Click on ' | 'Dictionary' | Welsh Verb  Olivelsh Noun (m) |  |
|      | English Verb                 | 'Practice  |              | Welsh Verb                    |  |
| [    | English Other                |            |              | Weish Other 1                 |  |
|      |                              |            |              | Welsh Other 2                 |  |
|      |                              |            |              | Welsh Other 3                 |  |
| to   | English Verb                 |            |              | Welsh Verb                    |  |
| to I | English Verb                 |            |              | Welsh Verb                    |  |
| I    | English Noun                 |            |              | Welsh Noun (f)                |  |
|      | English Other                |            |              | Welsh Other                   |  |
| to   | English Verb                 |            |              | Welsh Verb                    |  |
| to   | English Verb                 |            |              | Welsh Verb                    |  |
|      | English Noun                 |            |              | Welsh Noun {f}                |  |
| ŀ    | English Noun                 |            |              | Welsh Noun (m)                |  |