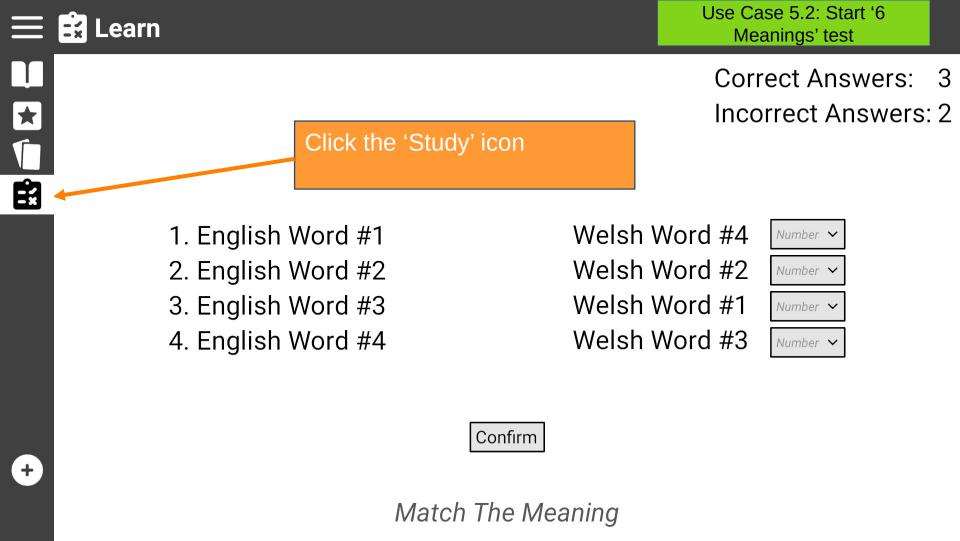

Welsh Verb

Welsh Verb

Welsh Other

Click on the 'Dictionary' icon

To add words to the list need to visit the 'Dictionary' page

Welsh

**English** 

Correct Answers: 3

Incorrect Answers: 2

The user is presented with eight words (four pairs) and must match the word to it's meaning by dragging it next to the word horizontally

- 1. English Word #1
- 2. English Word #2
- 3. English Word #3
- 4. English Word #4

The user is presented with a record of their current score

Welsh Word #4
Welsh Word #2

Welsh Word #1

Welsh Word #3

Number ~

Number ~

The user is presented with a word in Welsh/English with six words in the other √language.