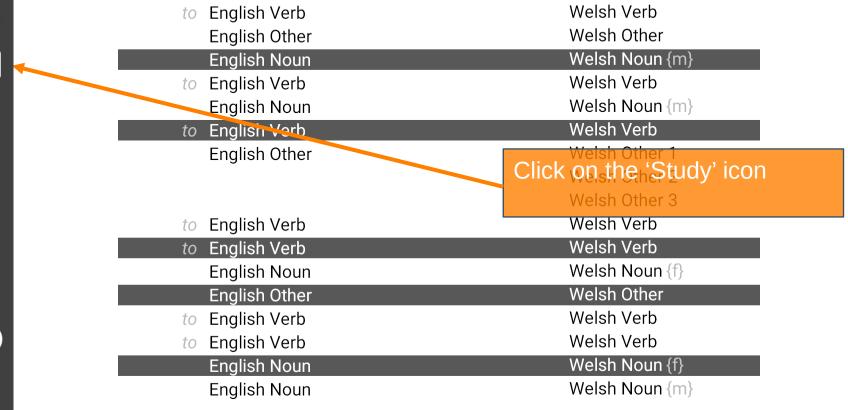

English Nour Click on the 'Dictionary' Icon Noun (m)

**English** 

**English Verb English Other** 

**English Noun** 

to English Verb

Welsh Noun (m)

English Noun

|      | English                      | <b>2</b> ↑ | $\leftarrow$ | Welsh                         |  |
|------|------------------------------|------------|--------------|-------------------------------|--|
| to I | English Verb                 |            |              | Welsh Verb                    |  |
|      | English Other                |            |              | Welsh Other                   |  |
|      | English Noun                 |            |              | Welsh Noun {m}                |  |
|      | English Vo b<br>English Noun | Click on ' | 'Dictionary' | Welsh Verb  Olivelsh Noun (m) |  |
|      | English Verb                 | 'Practice  |              | Welsh Verb                    |  |
| [    | English Other                |            |              | Weish Other 1                 |  |
|      |                              |            |              | Welsh Other 2                 |  |
|      |                              |            |              | Welsh Other 3                 |  |
| to   | English Verb                 |            |              | Welsh Verb                    |  |
| to I | English Verb                 |            |              | Welsh Verb                    |  |
| I    | English Noun                 |            |              | Welsh Noun (f)                |  |
|      | English Other                |            |              | Welsh Other                   |  |
| to   | English Verb                 |            |              | Welsh Verb                    |  |
| to   | English Verb                 |            |              | Welsh Verb                    |  |
|      | English Noun                 |            |              | Welsh Noun {f}                |  |
| ŀ    | English Noun                 |            |              | Welsh Noun (m)                |  |

Welsh Verb

Welsh Verb

Welsh Other

Click on the 'Dictionary' icon

To add words to the list need to visit the 'Dictionary' page

Welsh

**English** 

Correct Answers: 3