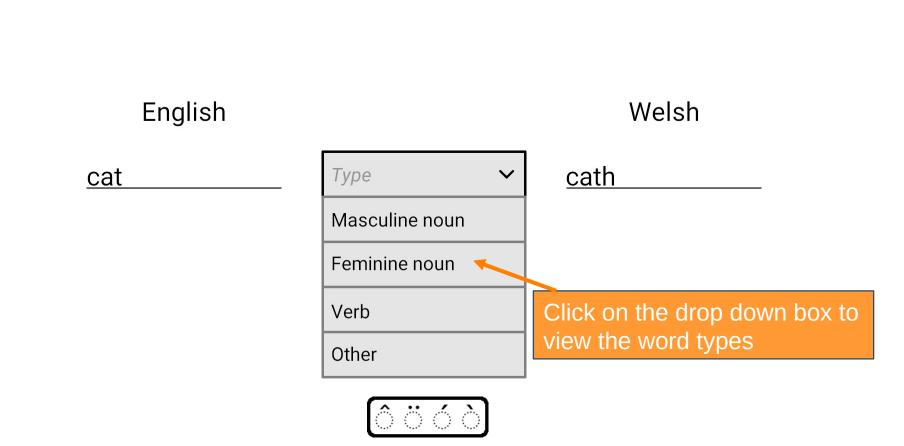

### Welsh Word 1

Welsh word 2, Welsh word 3

Welsh

The user can click the card to flip it and see the translation

English

Welsh

V

Feminine noun

Add Word

cat

<u>cath</u>

Once every field is filled, click 'Add Word' to add it to the dictionary, it is also automatically added to the practise list

If not already, navigate to the Practise List' or the 'Dictionary Page' by clicking on their respective iconsath