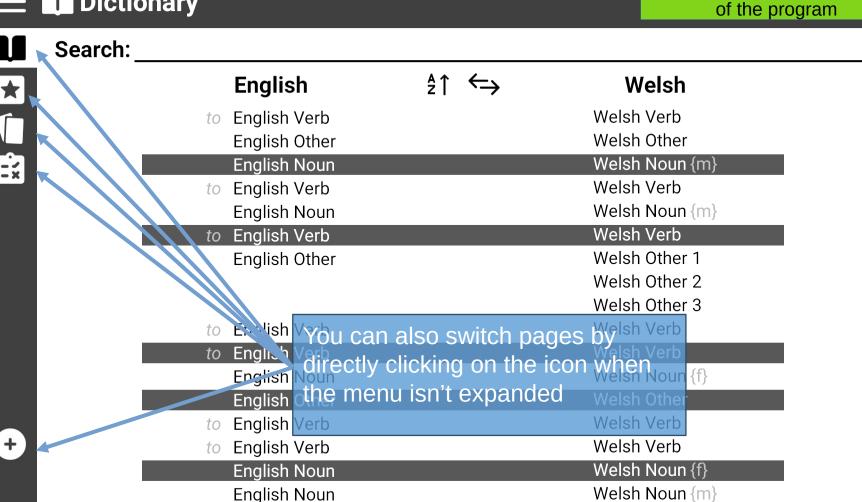

English Nour Click on the 'Dictionary' Icon Noun (m)

**English** 

**English Verb English Other** 

**English Noun** 

to English Verb

Welsh Noun (m)

English Noun

|      | English                      | <b>2</b> ↑ | $\leftarrow$ | Welsh                         |  |
|------|------------------------------|------------|--------------|-------------------------------|--|
| to I | English Verb                 |            |              | Welsh Verb                    |  |
|      | English Other                |            |              | Welsh Other                   |  |
|      | English Noun                 |            |              | Welsh Noun {m}                |  |
|      | English Vo b<br>English Noun | Click on ' | 'Dictionary' | Welsh Verb  Olivelsh Noun (m) |  |
|      | English Verb                 | 'Practice  |              | Welsh Verb                    |  |
| [    | English Other                |            |              | Weish Other 1                 |  |
|      |                              |            |              | Welsh Other 2                 |  |
|      |                              |            |              | Welsh Other 3                 |  |
| to   | English Verb                 |            |              | Welsh Verb                    |  |
| to I | English Verb                 |            |              | Welsh Verb                    |  |
| I    | English Noun                 |            |              | Welsh Noun (f)                |  |
|      | English Other                |            |              | Welsh Other                   |  |
| to   | English Verb                 |            |              | Welsh Verb                    |  |
| to   | English Verb                 |            |              | Welsh Verb                    |  |
|      | English Noun                 |            |              | Welsh Noun {f}                |  |
| ŀ    | English Noun                 |            |              | Welsh Noun (m)                |  |