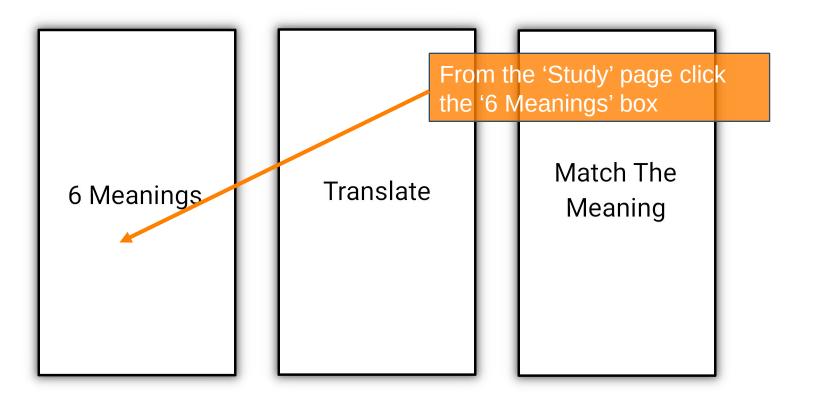

Wrong English Word

Wrong English Word

Correct English Word

Wrong English Word

Vame of type of test Ong English Word Wrong 🗐

6 Meanings

Use Case 5.3: Start 'Translation' test

Correct Answers: 3 Incorrect Answers: 2