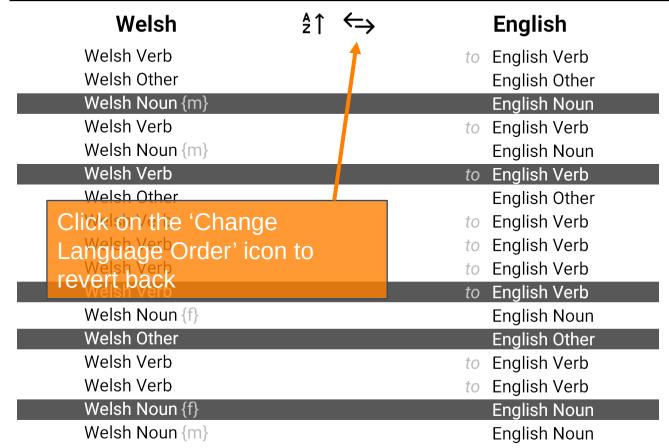

# Translation App Concept UI

Group 20

Version 1.1 (Release)

Welsh

Welsh Noun (m)

Welsh Verb

Welsh Other

Welsh Venb

English Nour Click on the 'Dictionary' Icon Noun (m)

**English** 

**English Verb English Other** 

**English Noun** 

to English Verb

Welsh Noun (m)

English Noun

|      | English                      | <b>2</b> ↑ | $\leftarrow$ | Welsh                         |  |
|------|------------------------------|------------|--------------|-------------------------------|--|
| to I | English Verb                 |            |              | Welsh Verb                    |  |
|      | English Other                |            |              | Welsh Other                   |  |
|      | English Noun                 |            |              | Welsh Noun {m}                |  |
|      | English Vo b<br>English Noun | Click on ' | 'Dictionary' | Welsh Verb  Olivelsh Noun (m) |  |
|      | English Verb                 | 'Practice  |              | Welsh Verb                    |  |
| [    | English Other                |            |              | Weish Other 1                 |  |
|      |                              |            |              | Welsh Other 2                 |  |
|      |                              |            |              | Welsh Other 3                 |  |
| to   | English Verb                 |            |              | Welsh Verb                    |  |
| to I | English Verb                 |            |              | Welsh Verb                    |  |
| I    | English Noun                 |            |              | Welsh Noun (f)                |  |
|      | English Other                |            |              | Welsh Other                   |  |
| to   | English Verb                 |            |              | Welsh Verb                    |  |
| to   | English Verb                 |            |              | Welsh Verb                    |  |
|      | English Noun                 |            |              | Welsh Noun {f}                |  |
| ŀ    | English Noun                 |            |              | Welsh Noun (m)                |  |