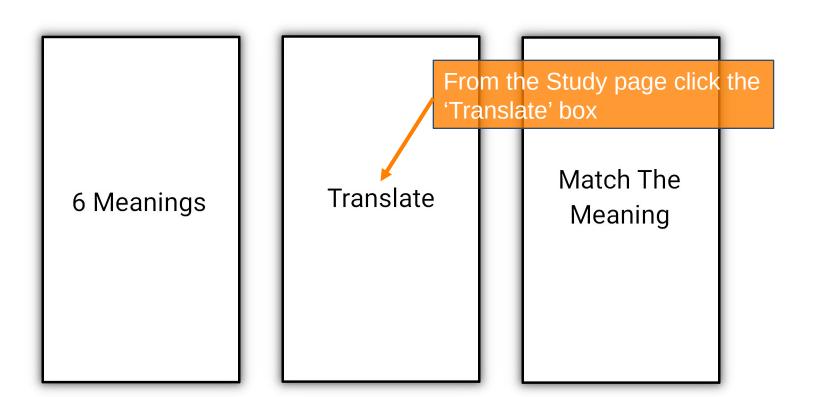

The user must click on the one they believe matches the meaning of the large word

Use Case 5.2: Start '6 Meanings' test

Correct Answers: 3 Incorrect Answers: 2

Wels The user is presented with a record of their current score

Wrong English Word

Wrong English Word

Correct English Word

Wrong English Word

Vame of type of test Ong English Word Wrong 🗐

6 Meanings

Use Case 5.3: Start 'Translation' test

Correct Answers: 3 Incorrect Answers: 2