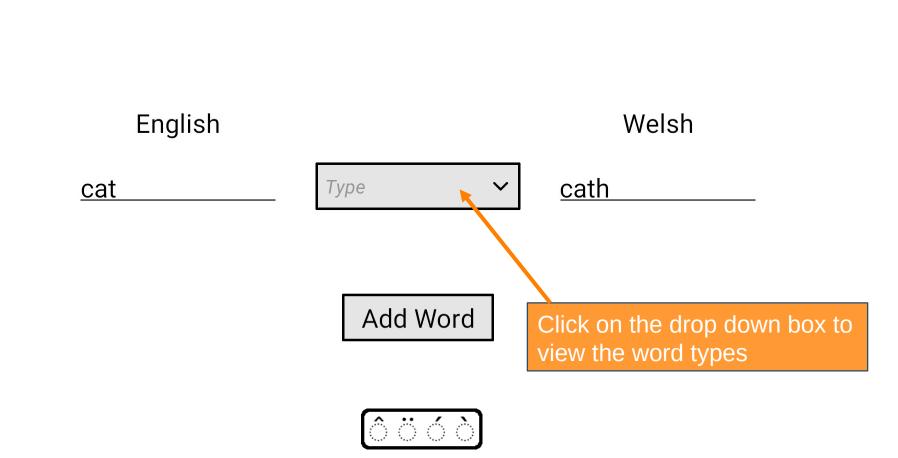

Add Word

cat

<u>cath</u>

Once every field is filled, click 'Add Word' to add it to the dictionary, it is also automatically added to the practise list

If not already, navigate to the Practise List' or the 'Dictionary Page' by clicking on their respective iconsath

Add Word

| + |  |
|---|--|

| English         | $_{A}^{z}\uparrow \longleftrightarrow$ | Welsh          |
|-----------------|----------------------------------------|----------------|
| to English Verb |                                        | Welsh Verb     |
| English Other   |                                        | Welsh Other    |
| English Noun    |                                        | Welsh Noun {m} |
| to English Verb |                                        | Welsh Verb     |
| English Noun    |                                        | Welsh Noun {m} |
| to English Verb |                                        | Welsh Verb     |
| English Other   |                                        | Welsh Other 1  |
|                 |                                        | Welsh Other 2  |
|                 |                                        | Welsh Other 3  |
| to English Verb |                                        | Welsh Verb     |
| to English Verb |                                        | Welsh Verb     |
| English Noun    |                                        | Welsh Noun {f} |
| English Other   |                                        | Welsh Other    |
| to English Verb |                                        | Welsh Verb     |
| to English Verb |                                        | Welsh Verb     |
| English Noun    |                                        | Welsh Noun {f} |
| English Noun    |                                        | Welsh Noun {m} |