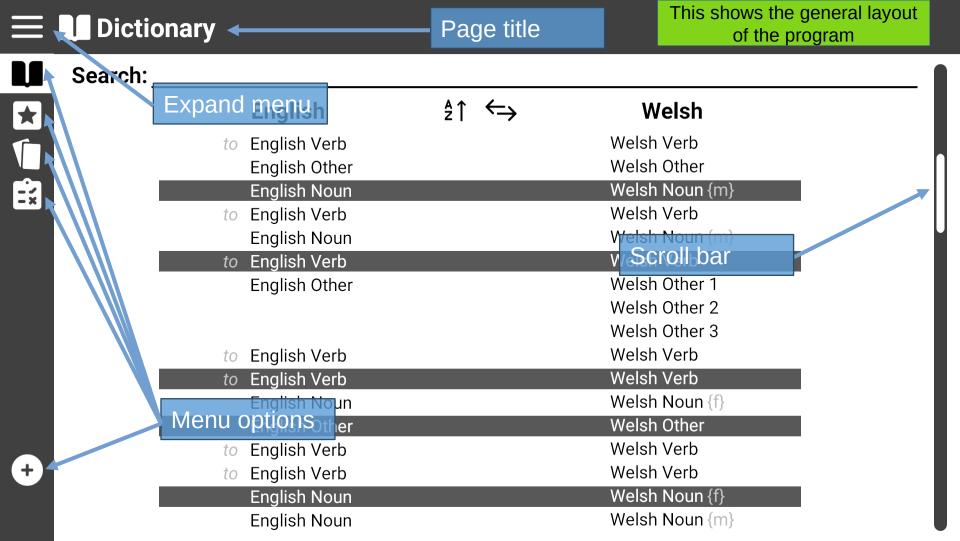

# Translation App Concept UI

Group 20

Version 1.1 (Release)

Welsh

Welsh Noun (m)

Welsh Verb

Welsh Other

Welsh Venb

English Nour Click on the 'Dictionary' Icon Noun (m)

**English** 

**English Verb English Other** 

**English Noun** 

to English Verb

Welsh Noun (m)

English Noun

|      | English                      | <b>2</b> ↑ | $\leftarrow$ | Welsh                         |  |
|------|------------------------------|------------|--------------|-------------------------------|--|
| to I | English Verb                 |            |              | Welsh Verb                    |  |
|      | English Other                |            |              | Welsh Other                   |  |
|      | English Noun                 |            |              | Welsh Noun {m}                |  |
|      | English Vo b<br>English Noun | Click on ' | 'Dictionary' | Welsh Verb  Olivelsh Noun (m) |  |
|      | English Verb                 | 'Practice  |              | Welsh Verb                    |  |
| [    | English Other                |            |              | Weish Other 1                 |  |
|      |                              |            |              | Welsh Other 2                 |  |
|      |                              |            |              | Welsh Other 3                 |  |
| to   | English Verb                 |            |              | Welsh Verb                    |  |
| to I | English Verb                 |            |              | Welsh Verb                    |  |
| I    | English Noun                 |            |              | Welsh Noun (f)                |  |
|      | English Other                |            |              | Welsh Other                   |  |
| to   | English Verb                 |            |              | Welsh Verb                    |  |
| to   | English Verb                 |            |              | Welsh Verb                    |  |
|      | English Noun                 |            |              | Welsh Noun {f}                |  |
| ŀ    | English Noun                 |            |              | Welsh Noun (m)                |  |

Welsh

Search:

**English** 