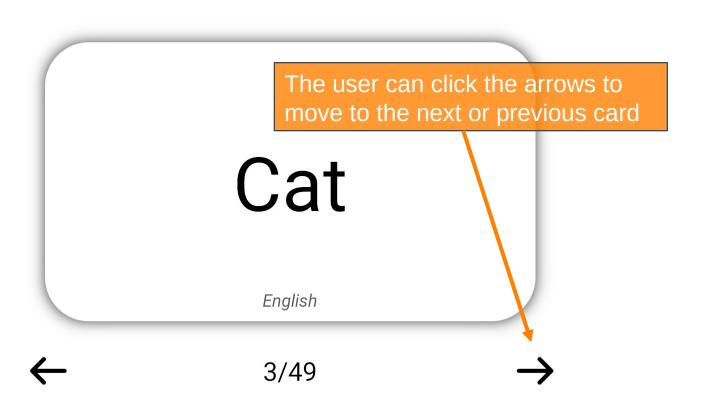

Wels The user is presented with a record of their current score

The user is presented a flashcard with one of their practise words

The user can click the card to flip it and see the translation

## Cath

Language is shown at the bottom

3/49

If the word on the other side can be translated in different ways the other translations are shown here