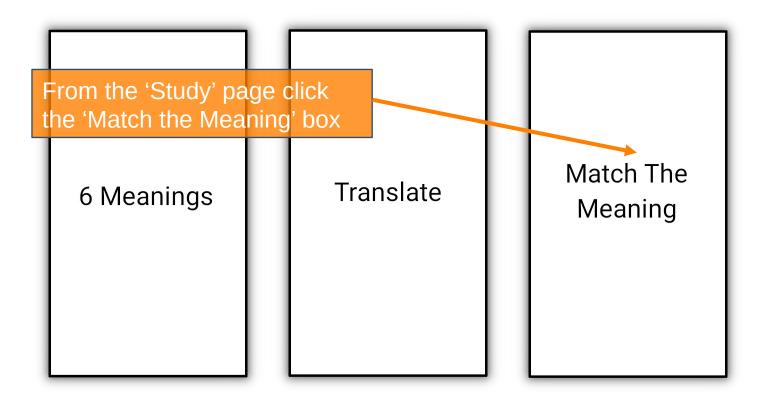

The user must click on the one they believe matches the meaning of the large word

Use Case 5.2: Start '6 Meanings' test

Correct Answers: 3 Incorrect Answers: 2

Wels The user is presented with a record of their current score