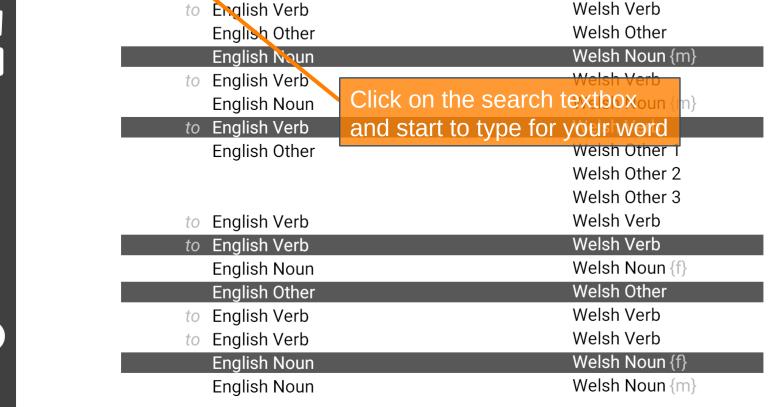

Results from the search are filtered and displayed in real time (live searching)

to English Verb
English Noun
to English Verb
to English Verb
English Other

**English Noun** 

Welsh Verb
Welsh Noun {m}
Welsh Verb
Welsh Verb
Welsh Other
Welsh Noun {f}