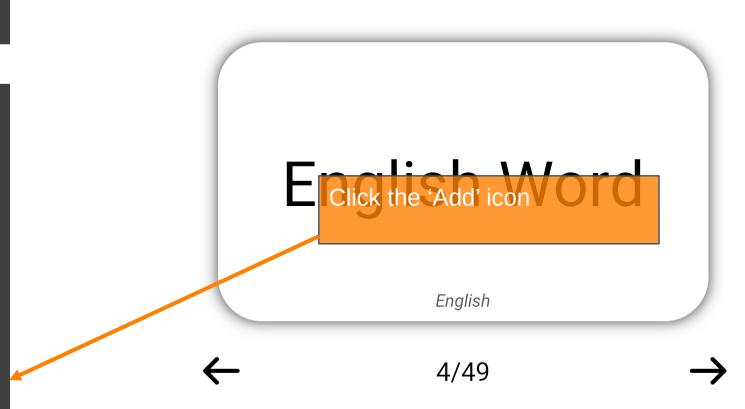

## Cath

Language is shown at the bottom

3/49

If the word on the other side can be translated in different ways the other translations are shown here

### Welsh Word 1

Welsh word 2, Welsh word 3

Welsh

The user can click the card to flip it and see the translation

English

Welsh

V

Feminine noun