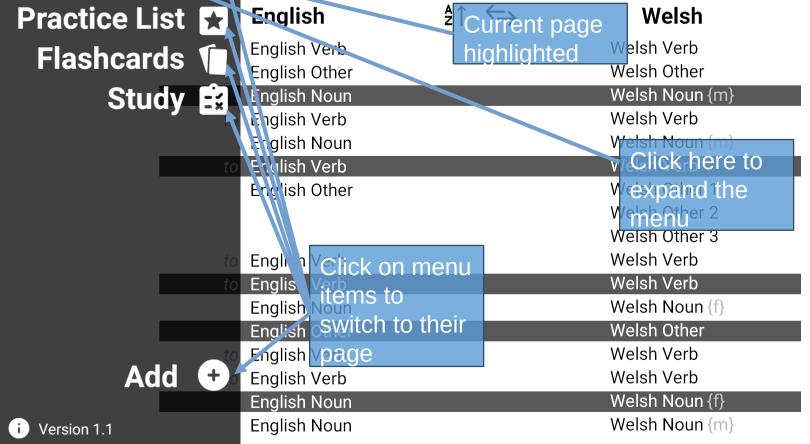

English Nour Click on the 'Dictionary' Icon Noun (m)

**English** 

**English Verb English Other** 

**English Noun** 

to English Verb

Welsh Noun (m)

English Noun

|      | English                      | <b>2</b> ↑ | $\leftarrow$ | Welsh                         |  |
|------|------------------------------|------------|--------------|-------------------------------|--|
| to I | English Verb                 |            |              | Welsh Verb                    |  |
|      | English Other                |            |              | Welsh Other                   |  |
|      | English Noun                 |            |              | Welsh Noun {m}                |  |
|      | English Vo b<br>English Noun | Click on ' | 'Dictionary' | Welsh Verb  Olivelsh Noun (m) |  |
|      | English Verb                 | 'Practice  |              | Welsh Verb                    |  |
| [    | English Other                |            |              | Weish Other 1                 |  |
|      |                              |            |              | Welsh Other 2                 |  |
|      |                              |            |              | Welsh Other 3                 |  |
| to   | English Verb                 |            |              | Welsh Verb                    |  |
| to I | English Verb                 |            |              | Welsh Verb                    |  |
| I    | English Noun                 |            |              | Welsh Noun (f)                |  |
|      | English Other                |            |              | Welsh Other                   |  |
| to   | English Verb                 |            |              | Welsh Verb                    |  |
| to   | English Verb                 |            |              | Welsh Verb                    |  |
|      | English Noun                 |            |              | Welsh Noun {f}                |  |
| ŀ    | English Noun                 |            |              | Welsh Noun (m)                |  |

User is presented with the 'Practice List' page

- English Noun English Verb
- to English Verb
- English Other English Noun

 $\stackrel{\wedge}{z} \uparrow \longleftrightarrow W$ 

Welsh

Welsh Verb
Welsh Noun (m)

Welsh Verb

Welsh Other

Welsh Noun (f)

Click on the 'Practice List' page