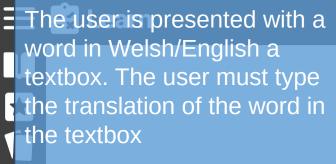

The user is presented with a record of their current score

Welsh Word #4
Welsh Word #2

Welsh Word #1

Welsh Word #3

Number ~

Number ~

The user is presented with a word in Welsh/English with six words in the other √language.