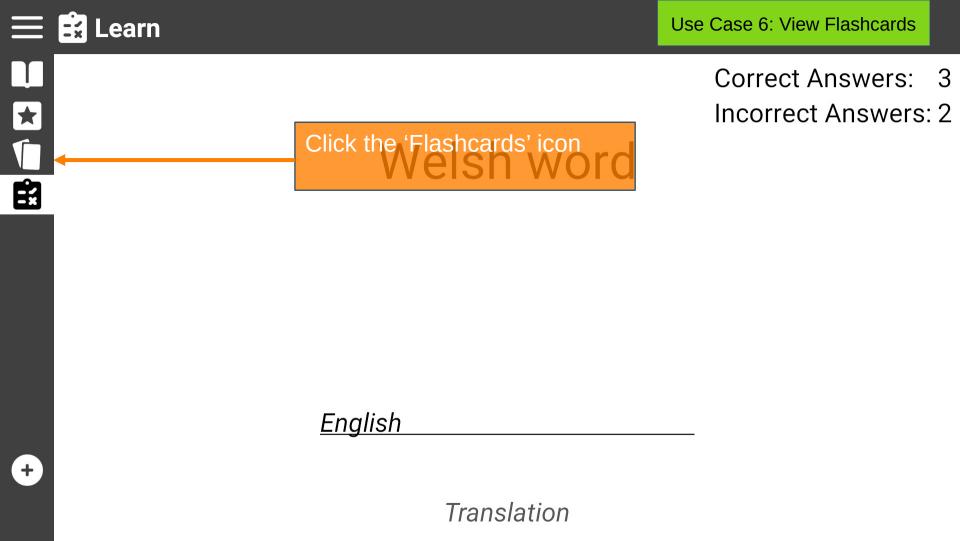

Welsh Verb

Welsh Verb

Welsh Other

Click on the 'Dictionary' icon

To add words to the list need to visit the 'Dictionary' page

Welsh

**English** 

Correct Answers: 3

The user is presented with a record of their current score

Welsh Word #4
Welsh Word #2

Welsh Word #1

Welsh Word #3

Number ~

Number ~

The user is presented with a word in Welsh/English with six words in the other √language.