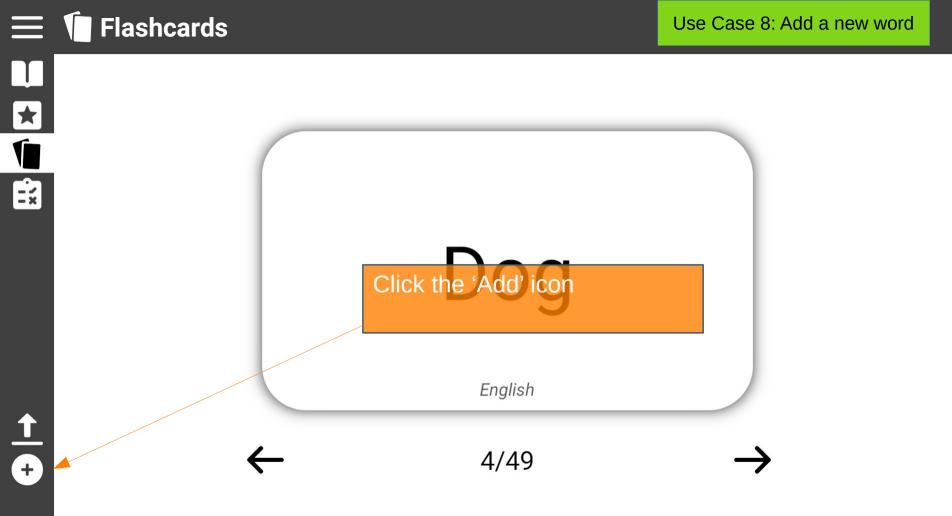

📃 🚉 Learn

 $\star$ 

Êx

Translation

elsh word

 $\equiv$  **(**Flashcards)

**Flashcards** 

<u>↑</u> • + Add

<u>†</u>