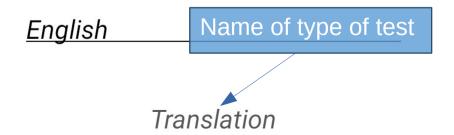

Name of type of test

Correct Answers: 3 Incorrect Answers: 2

English Word #1 English Word #2 English Word #3 English Word #4

📃 🛃 Learn

★ √

= = =

Click the Study icon

- Welsh Word #4
  - Welsh Word #2
    - Welsh Word #1
      - Welsh Word #3