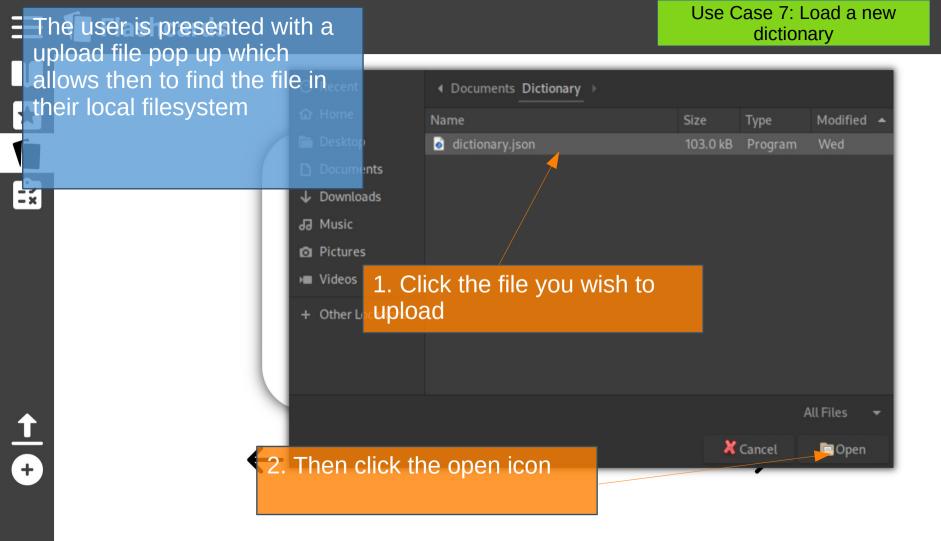

of their current score

#### Wrong English Word

Wrong English Word

Correct English Word





 $\star$ 

Ê

<u>↑</u> + Correct Answers: 3 Incorrect Answers: 2

#### Wrong English Word Wrong English Word Correct English Word

Click the Study icon

Wrong English Word Wrong English Word

Wrong English Word

6 Meanings







The user is presented with a word in Welsh/English a textbox. The user must type the translation of the word in the textbox

Ξx

<u>↑</u> + Use Case 5.3: Start 'Translation' test

Correct Answers: 3

Incorrect Answers: 2

Wels The user is also presented with a record of their current score



Correct Answers: 3 Incorrect Answers: 2



Click the Flashcards icon

📃 🚉 Learn

 $\star$ 

Êx

Translation

elsh word





 $\equiv$  **(**Flashcards)



**Flashcards** 















<u>↑</u> • + Add



<u>†</u>

#### English

<u>cat</u>

| Туре 🗸         | cath                          |  |  |
|----------------|-------------------------------|--|--|
| Masculine noun |                               |  |  |
| Feminine noun  |                               |  |  |
| Verb           | Click on the drop down box to |  |  |
| Other          | view the word types           |  |  |

Welsh