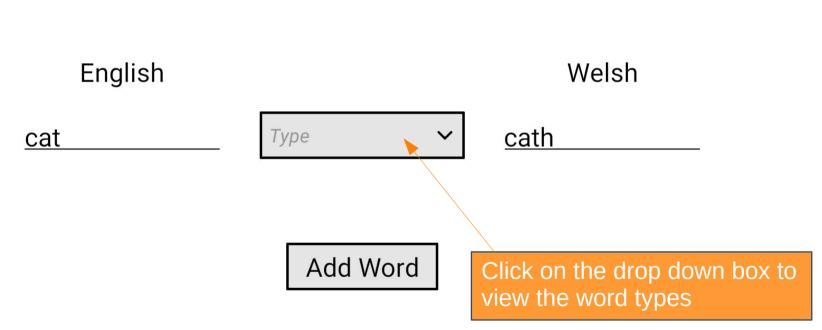

#### English

<u>cat</u>

| Туре 🗸         | cath                          |  |  |
|----------------|-------------------------------|--|--|
| Masculine noun |                               |  |  |
| Feminine noun  |                               |  |  |
| Verb           | Click on the drop down box to |  |  |
| Other          | view the word types           |  |  |