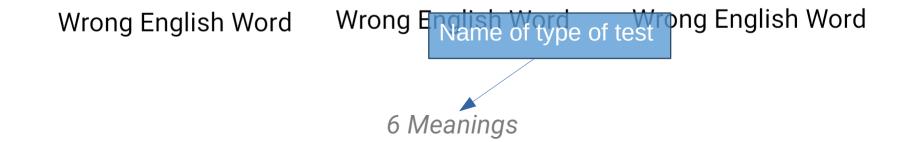

Name of type of test

Correct Answers: 3 Incorrect Answers: 2

English Word #1 English Word #2 English Word #3 English Word #4

📃 🛃 Learn

★ √

= = =

Click the Study icon

- Welsh Word #4
  - Welsh Word #2
    - Welsh Word #1
      - Welsh Word #3