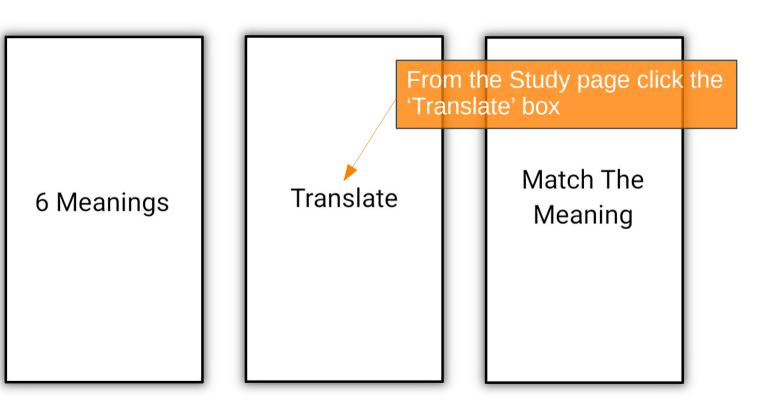

Ξx

<u>↑</u> + Use Case 5.3: Start 'Translation' test

Correct Answers: 3

Incorrect Answers: 2

Wels The user is also presented with a record of their current score

Correct Answers: 3 Incorrect Answers: 2

Click the Flashcards icon