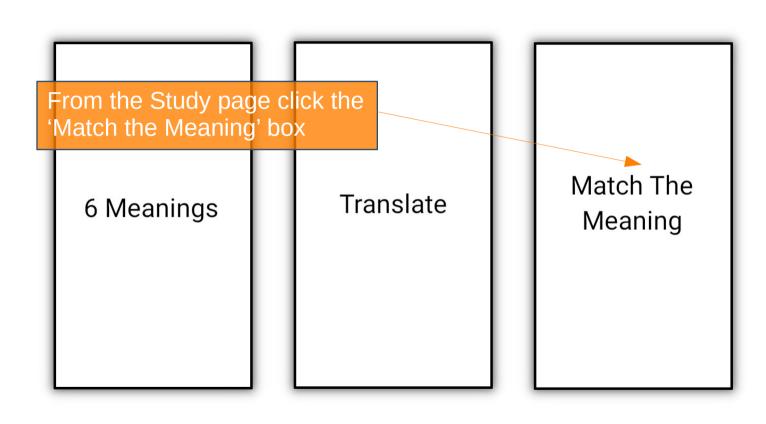

Match The Meaning

The user is presented with a word in Welsh/English with 6 words in the other language.
The user must click on the one they believe matches the meaning of the large word

=×

Correct Answers: 3