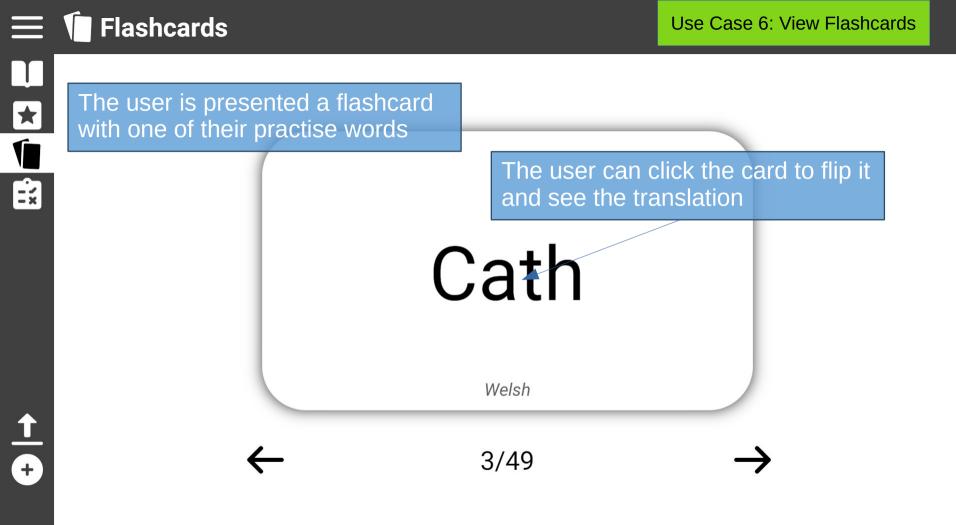

# Translation App Concept UI

Group 20

Version 0.1

| 🗮 🚚 Dictionary 🚽 |                           | Page Title | This shows the general layout<br>of the program |
|------------------|---------------------------|------------|-------------------------------------------------|
| Search:          |                           |            |                                                 |
|                  | Expand menuh              |            | Welsh                                           |
|                  | English Word              |            | Welsh word                                      |
|                  | English Word              |            | Welsh word                                      |
| -×               | English Word              | *          | Welsh word                                      |
|                  | English Word              |            | Welsh word                                      |
|                  | English Word              |            | Welsh word                                      |
|                  | English Word              | ×          | Scroll bar                                      |
|                  | English Word              |            | Welsh word                                      |
|                  | English Word              |            | Welsh word                                      |
|                  | English Word              |            | Welsh word                                      |
|                  | English Word              |            | Welsh word                                      |
|                  | English Word              | ×          | Welsh word                                      |
|                  | Menu Options d            |            | Welsh word                                      |
|                  | menu Options <sub>d</sub> | *          | Welsh word                                      |
|                  | English Word              |            | Welsh word                                      |
| +                | English Word              |            | Welsh word                                      |
|                  | English Word              | ×          | Welsh word                                      |
|                  | English Word              |            | Welsh word                                      |