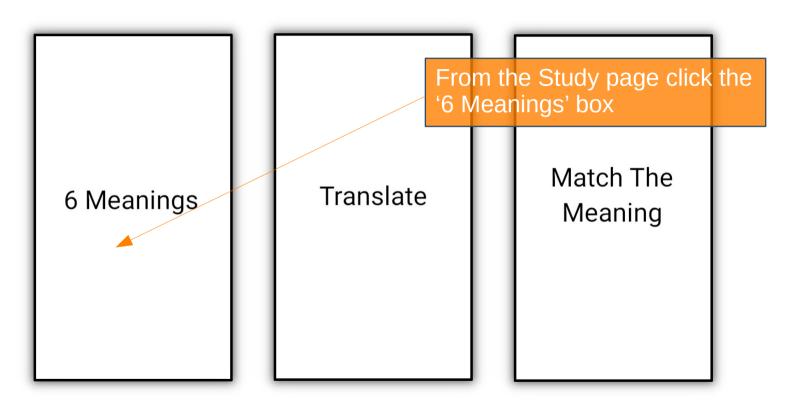

#### Wrong English Word Wrong English Word Correct English Word

Click the Study icon

Wrong English Word Wrong English Word

Wrong English Word

6 Meanings

The user is presented with a word in Welsh/English a textbox. The user must type the translation of the word in the textbox