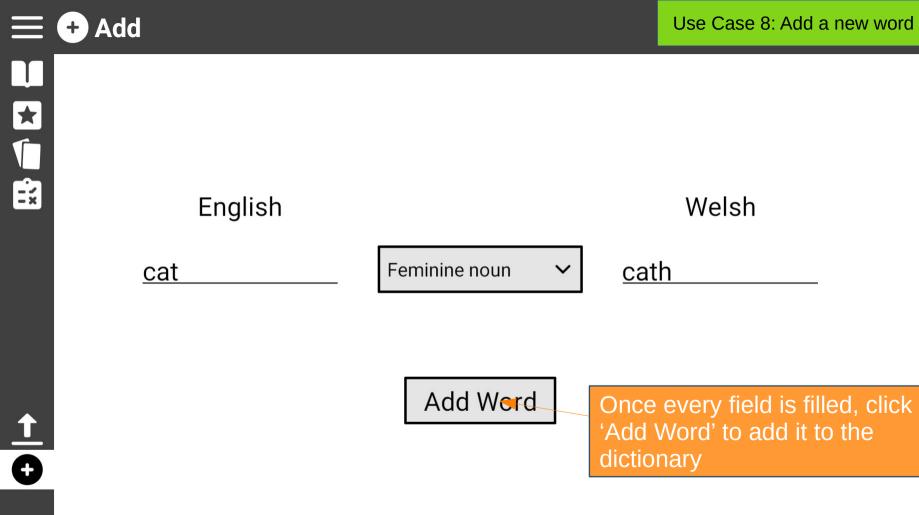

#### English

<u>cat</u>

| Туре 🗸         | cath                          |  |  |
|----------------|-------------------------------|--|--|
| Masculine noun |                               |  |  |
| Feminine noun  |                               |  |  |
| Verb           | Click on the drop down box to |  |  |
| Other          | view the word types           |  |  |