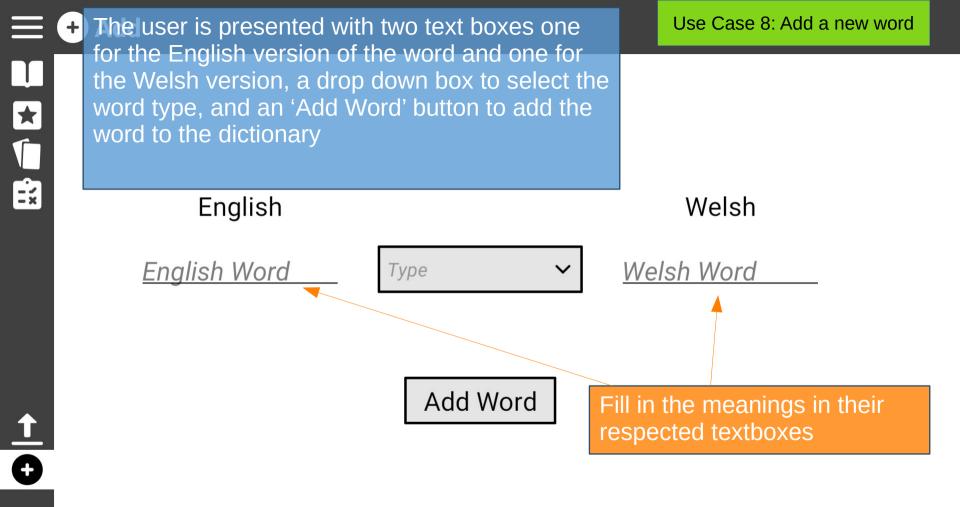

#### English

<u>cat</u>

| Туре 🗸         | cath                          |  |  |
|----------------|-------------------------------|--|--|
| Masculine noun |                               |  |  |
| Feminine noun  |                               |  |  |
| Verb           | Click on the drop down box to |  |  |
| Other          | view the word types           |  |  |

Welsh