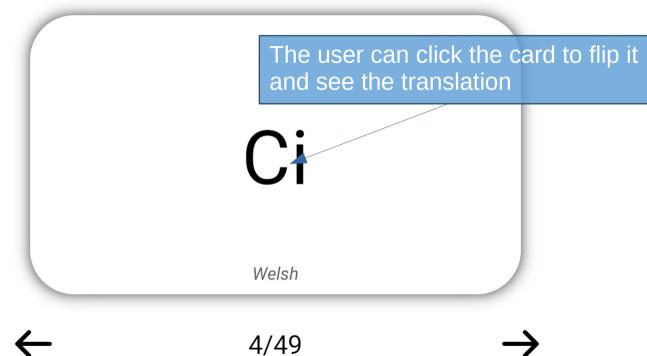

# Translation App Concept UI

Group 20

Version 0.1

| 🗮 🚚 Dictionary 🚽 |                           | Page Title | This shows the general layout<br>of the program |
|------------------|---------------------------|------------|-------------------------------------------------|
| Search:          |                           |            |                                                 |
|                  | Expand menuh              |            | Welsh                                           |
|                  | English Word              |            | Welsh word                                      |
|                  | English Word              |            | Welsh word                                      |
| -×               | English Word              | *          | Welsh word                                      |
|                  | English Word              |            | Welsh word                                      |
|                  | English Word              |            | Welsh word                                      |
|                  | English Word              | ×          | Scroll bar                                      |
|                  | English Word              |            | Welsh word                                      |
|                  | English Word              |            | Welsh word                                      |
|                  | English Word              |            | Welsh word                                      |
|                  | English Word              |            | Welsh word                                      |
|                  | English Word              | ×          | Welsh word                                      |
|                  | Menu Options d            |            | Welsh word                                      |
|                  | menu Options <sub>d</sub> | *          | Welsh word                                      |
|                  | English Word              |            | Welsh word                                      |
| +                | English Word              |            | Welsh word                                      |
|                  | English Word              | ×          | Welsh word                                      |
|                  | English Word              |            | Welsh word                                      |