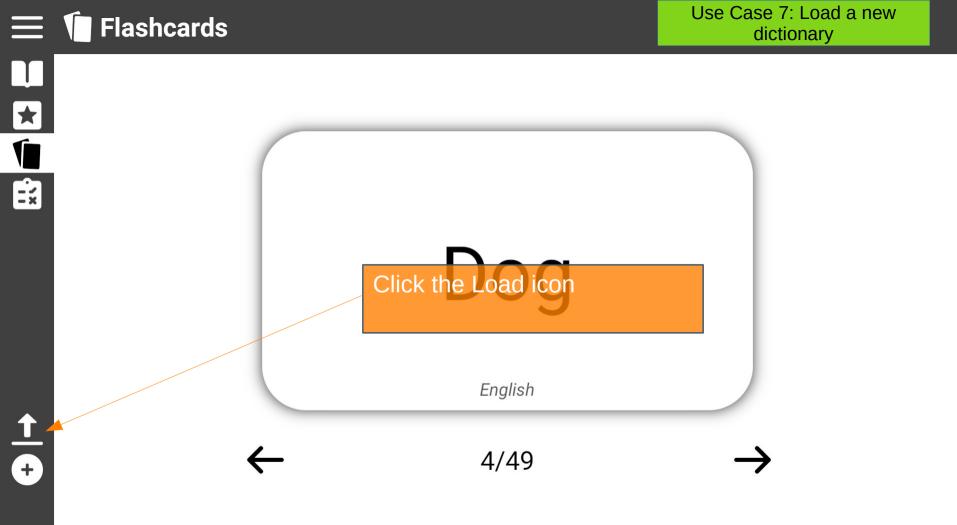

📃 🚉 Learn

 $\star$ 

Êx

Translation

elsh word

 $\equiv$  **(**Flashcards)

**Flashcards** 

<u>↑</u> • + Add

<u>†</u>