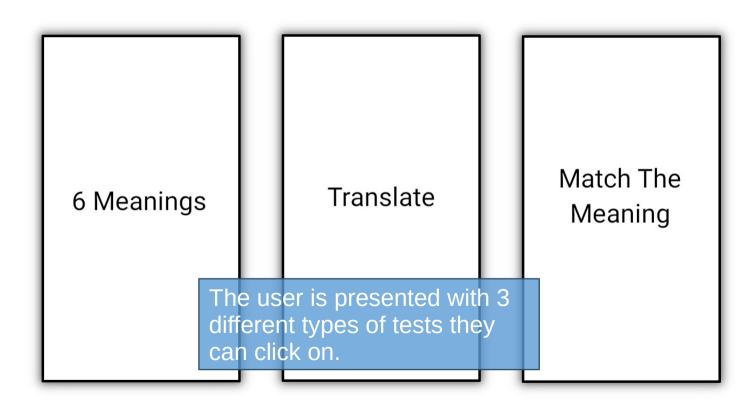

 $\frac{\uparrow}{\textcircled{1}}$ 

Use Case 5.1: Start 'Match The Meaning' test

The user is presented with 8 words (4 pairs) and must match the word to it's meaning by dragging it next to the word horizontally