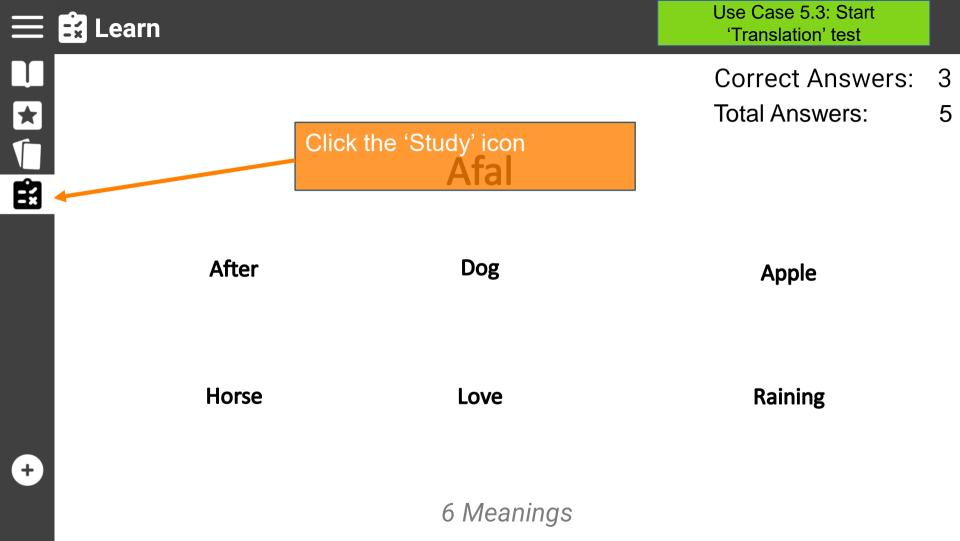

- 1. Afal
- 2. Oren
- 3. Cath
- 4. Byrw Glaw

Apple #1 Number >

Cat #3

Use Case 5.3: Start 'Translation' test

**Correct Answers: Total Answers:** 

he user is presented with a record of their current score

Add Word Once every field is filled, click 'Add Word' to add it to the dictionary, it is also automatically added to the practise list