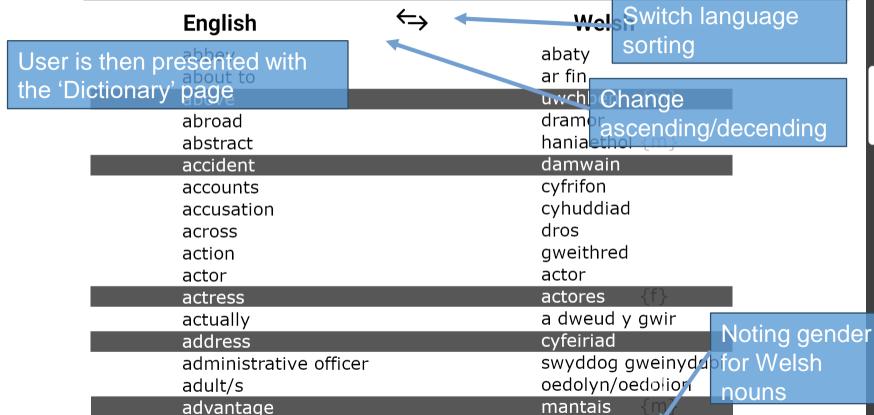

abaty dramor

cyfrifin oedolyn/oedolion

Click on the 'Dictionary' icon

To add words to the list need to visit the 'Dictionary' page

- #4 Raining Number ~ #2 Oren Orange Number ~
- #1 3. Cath **Apple** Number ~
- #3 Byrw Glaw Cat Number ~