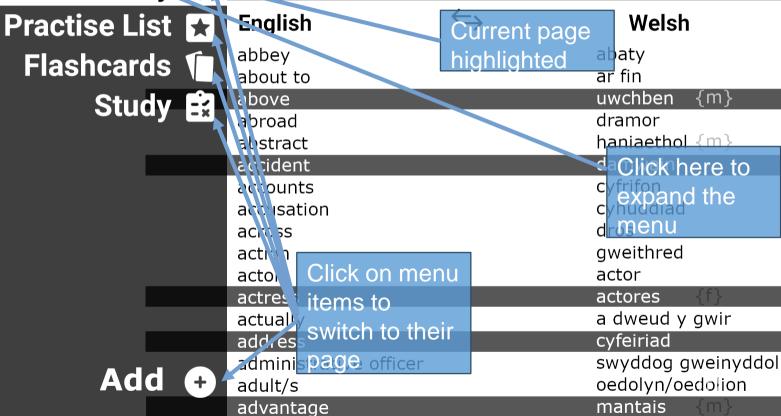

Results from the search are filtered and displayed in real time (live searching)

Welsh

oedolyn/oedolion

abroad accounts adult/s

abaty dramor cyfrifin

User is presented with the 'Practice List' page

abaty dramor

cyfrifin oedolyn/oedolion

Click on the 'Practice List' page

Click on a word to remove it from the practice list

You can only remove practise words from the 'Practice List' page.

Welsh

abbey abroad

adult/s

accounts

abaty dramor

cyfrifin oedolyn/oedolion

Click on the 'Dictionary' icon

To add words to the list need to visit the 'Dictionary' page

- #4 Raining Number ~ #2 Oren Orange Number ~
- #1 3. Cath **Apple** Number ~
- #3 Byrw Glaw Cat Number ~