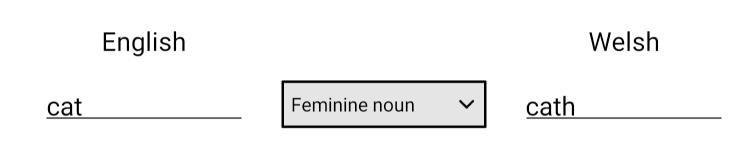

English

<u>cat</u>

If not already, navigate to the 'Practise List' or the 'Dictionary Page' by clicking on their respective iconsath

Add Word

| Welsh              | $\; \stackrel{\longleftarrow}{\hookrightarrow} \;$ | English                |
|--------------------|----------------------------------------------------|------------------------|
| abaty              |                                                    | abbey                  |
| ar fin             |                                                    | about to               |
| uwchben {m}        |                                                    | above                  |
| dramor             |                                                    | abroad                 |
| haniaethol $\{m\}$ |                                                    | abstract               |
| damwain            |                                                    | accident               |
| cyfrifon           |                                                    | accounts               |
| cyhuddiad          |                                                    | accusation             |
| dros               |                                                    | across                 |
| gweithred          |                                                    | action                 |
| actor              |                                                    | actor                  |
| actores {f}        |                                                    | actress                |
| a dweud y gwir     |                                                    | actually               |
| cyfeiriad          |                                                    | address                |
| swyddog gwein      |                                                    | administrative officer |
| oedolyn/oedolio    |                                                    | adult/s                |
| mantais {m}        |                                                    | advantage              |