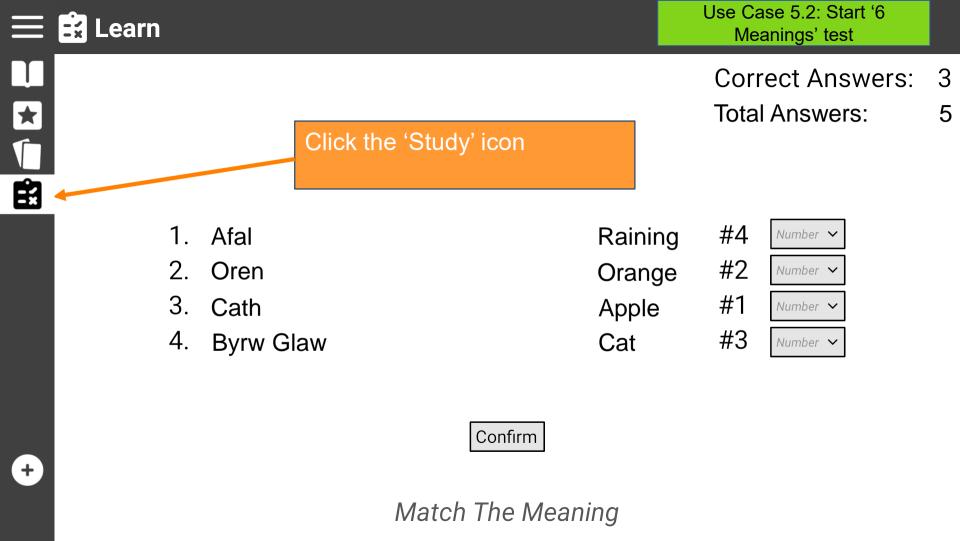

abaty dramor

cyfrifin oedolyn/oedolion

Click on the 'Dictionary' icon

To add words to the list need to visit the 'Dictionary' page

- #4 Raining Number ~ #2 Oren Orange Number ~
- #1 3. Cath **Apple** Number ~
- #3 Byrw Glaw Cat Number ~

Confirm

Match The Meaning

Use Case 5.1: Start 'Match The Meaning' test

Total Answers:

**Correct Answers:** 

Number ~

5

The user is presented with eight words (four pairs) and must match the word to it's meaning by dragging it next to the word horizontally

- 1. Afal
- 2. Oren
- 3. Cath
- 4. Byrw Glaw

Apple #1 Number >

Cat #3

Use Case 5.3: Start 'Translation' test

**Correct Answers: Total Answers:** 

he user is presented with a record of their current score

Add Word Once every field is filled, click 'Add Word' to add it to the dictionary, it is also automatically added to the practise list