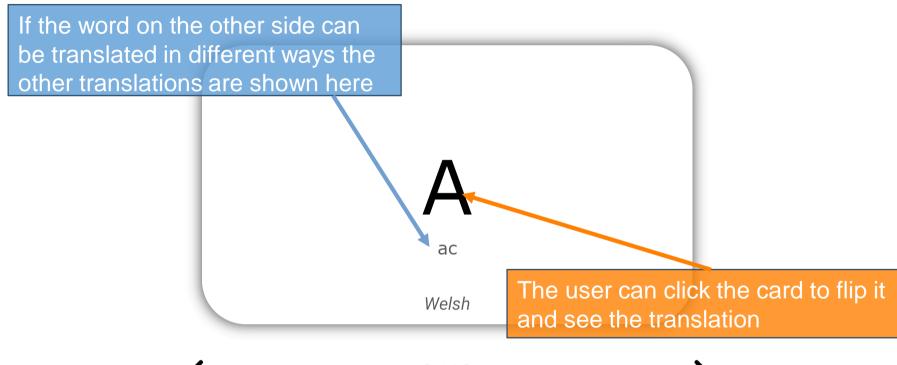

## Translation App Concept UI

Group 20

Version 1.1 (Release)

| English           | å↑ ←→ | Welsh    |  |
|-------------------|-------|----------|--|
| to apple          |       | afal     |  |
| applied           |       | cymhwyso |  |
| ape               |       | ape {m}  |  |
| <sub>to</sub> app |       | ар       |  |