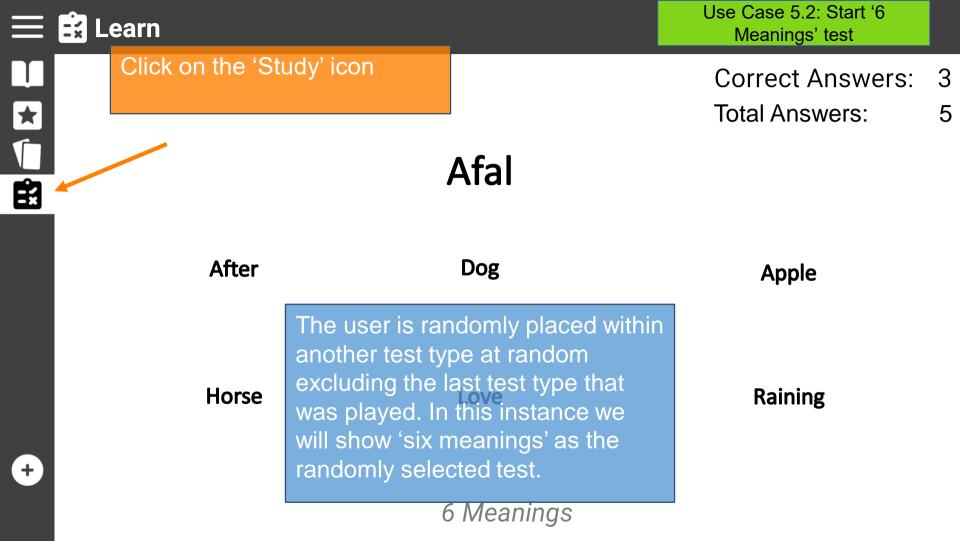

Confirm

Match The Meaning

Use Case 5.1: Start 'Match The Meaning' test

Total Answers:

**Correct Answers:** 

Number ~

5

The user is presented with eight words (four pairs) and must match the word to it's meaning by dragging it next to the word horizontally