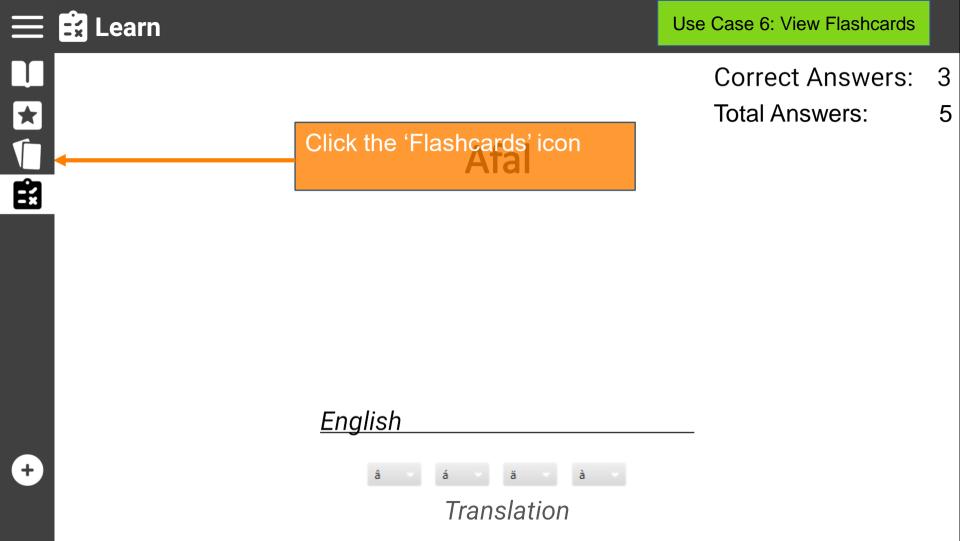

- 1. Afal
- 2. Oren
- 3. Cath
- 4. Byrw Glaw

Apple #1 Number >

Cat #3

Use Case 5.3: Start 'Translation' test

**Correct Answers: Total Answers:** 

he user is presented with a record of their current score

Add Word Once every field is filled, click 'Add Word' to add it to the dictionary, it is also automatically added to the practise list