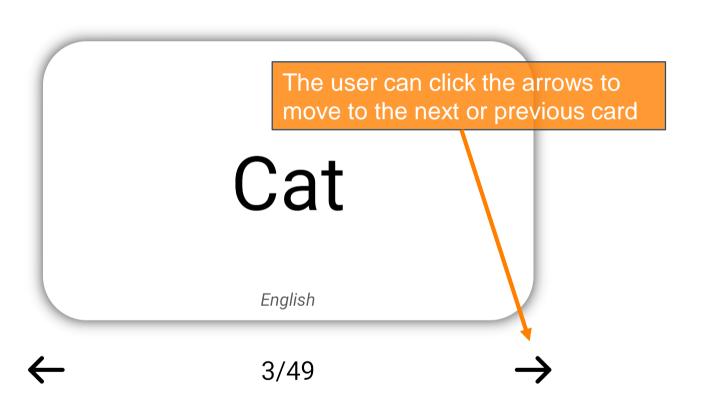

## Translation App Concept UI

Group 20

Version 1.1 (Release)

| English           | å↑ ←→ | Welsh    |  |
|-------------------|-------|----------|--|
| to apple          |       | afal     |  |
| applied           |       | cymhwyso |  |
| ape               |       | ape {m}  |  |
| <sub>to</sub> app |       | ар       |  |