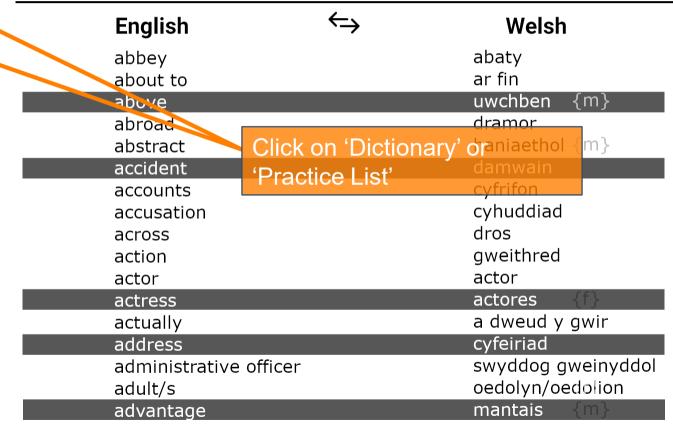

cyfrifin oedolyn/oedolion

Click on the 'Practice List' page

Click on a word to remove it from the practice list

You can only remove practise words from the 'Practice List' page.

Welsh

abbey abroad

adult/s

accounts