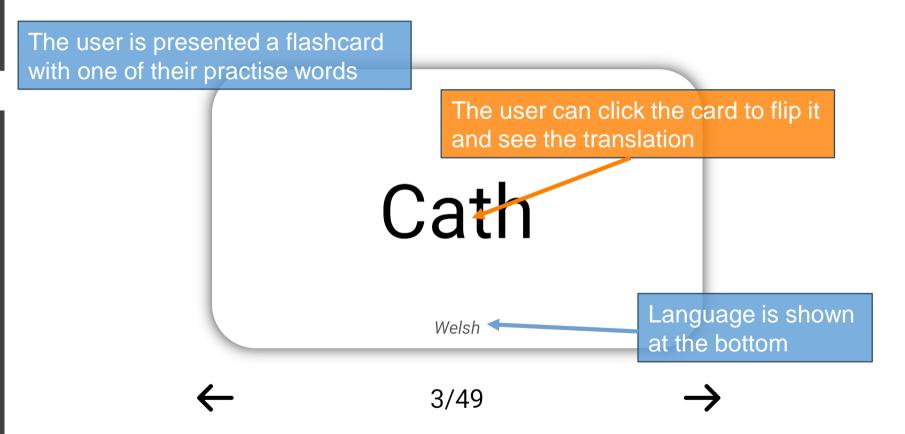

broad

adult/s

accounts

abaty dramor

cyfrifin oedolyn/oedolion

Click on the 'Dictionary' icon

To add words to the list need to visit the 'Dictionary' page



















- #4 Raining Number ~ #2 Oren Orange Number ~
- #1 3. Cath **Apple** Number ~
- #3 Byrw Glaw Cat Number ~

Confirm

Match The Meaning

Use Case 5.1: Start 'Match The Meaning' test

Total Answers:

**Correct Answers:** 

Number ~

5







The user is presented with eight words (four pairs) and must match the word to it's meaning by dragging it next to the word horizontally

- 1. Afal
- 2. Oren
- 3. Cath
- 4. Byrw Glaw





Apple #1 Number >

Cat #3

















Use Case 5.3: Start 'Translation' test

**Correct Answers: Total Answers:** 

he user is presented with a record of their current score



































































































Add Word Once every field is filled, click 'Add Word' to add it to the dictionary, it is also automatically added to the practise list







English

<u>cat</u>

If not already, navigate to the 'Practise List' or the 'Dictionary Page' by clicking on their respective iconsath

Add Word

































































| Welsh              | $\; \stackrel{\longleftarrow}{\hookrightarrow} \;$ | English                |
|--------------------|----------------------------------------------------|------------------------|
| abaty              |                                                    | abbey                  |
| ar fin             |