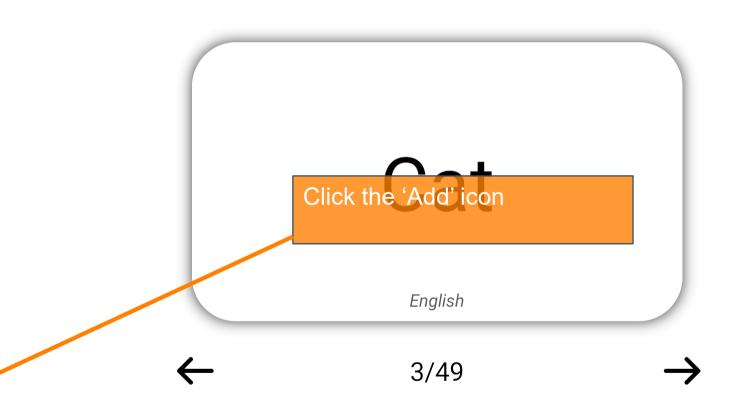

- 1. Afal
- 2. Oren
- 3. Cath
- 4. Byrw Glaw

Apple #1 Number >

Cat #3

Use Case 5.3: Start 'Translation' test

**Correct Answers: Total Answers:** 

he user is presented with a record of their current score

Add Word Once every field is filled, click 'Add Word' to add it to the dictionary, it is also automatically added to the practise list

English

<u>cat</u>

If not already, navigate to the 'Practise List' or the 'Dictionary Page' by clicking on their respective iconsath

Add Word

| Welsh              | $\; \stackrel{\longleftarrow}{\hookrightarrow} \;$ | English                |
|--------------------|----------------------------------------------------|------------------------|
| abaty              |                                                    | abbey                  |
| ar fin             |                                                    | about to               |
| uwchben {m}        |                                                    | above                  |
| dramor             |                                                    | abroad                 |
| haniaethol $\{m\}$ |                                                    | abstract               |
| damwain            |                                                    | accident               |
| cyfrifon           |                                                    | accounts               |
| cyhuddiad          |                                                    | accusation             |
| dros               |                                                    | across                 |
| gweithred          |                                                    | action                 |
| actor              |                                                    | actor                  |
| actores {f}        |                                                    | actress                |
| a dweud y gwir     |                                                    | actually               |
| cyfeiriad          |                                                    | address                |
| swyddog gwein      |                                                    | administrative officer |
| oedolyn/oedolio    |                                                    | adult/s                |
| mantais {m}        |                                                    | advantage              |