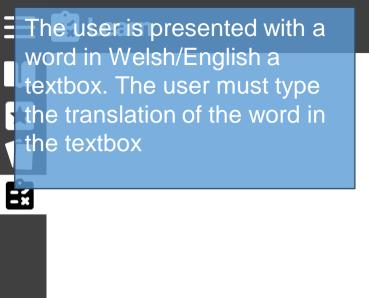

## Translation App Concept UI

Group 20

Version 1.1 (Release)

| English           | å↑ ←→ | Welsh    |  |
|-------------------|-------|----------|--|
| to apple          |       | afal     |  |
| applied           |       | cymhwyso |  |
| ape               |       | ape {m}  |  |
| <sub>to</sub> app |       | ар       |  |