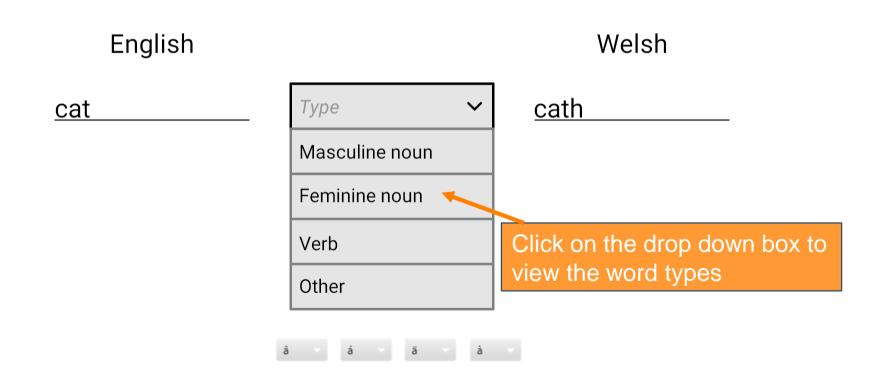

English

<u>cat</u>

If not already, navigate to the 'Practise List' or the 'Dictionary Page' by clicking on their respective iconsath

Add Word

| Welsh              | $\; \stackrel{\longleftarrow}{\hookrightarrow} \;$ | English                |
|--------------------|----------------------------------------------------|------------------------|
| abaty              |                                                    | abbey                  |
| ar fin             |                                                    | about to               |
| uwchben {m}        |                                                    | above                  |
| dramor             |                                                    | abroad                 |
| haniaethol $\{m\}$ |                                                    | abstract               |
| damwain            |                                                    | accident               |
| cyfrifon           |                                                    | accounts               |
| cyhuddiad          |                                                    | accusation             |
| dros               |                                                    | across                 |
| gweithred          |                                                    | action                 |
| actor              |                                                    | actor                  |
| actores {f}        |                                                    | actress                |
| a dweud y gwir     |                                                    | actually               |
| cyfeiriad          |                                                    | address                |
| swyddog gwein      |                                                    | administrative officer |
| oedolyn/oedolio    |                                                    | adult/s                |
| mantais {m}        |                                                    | advantage              |