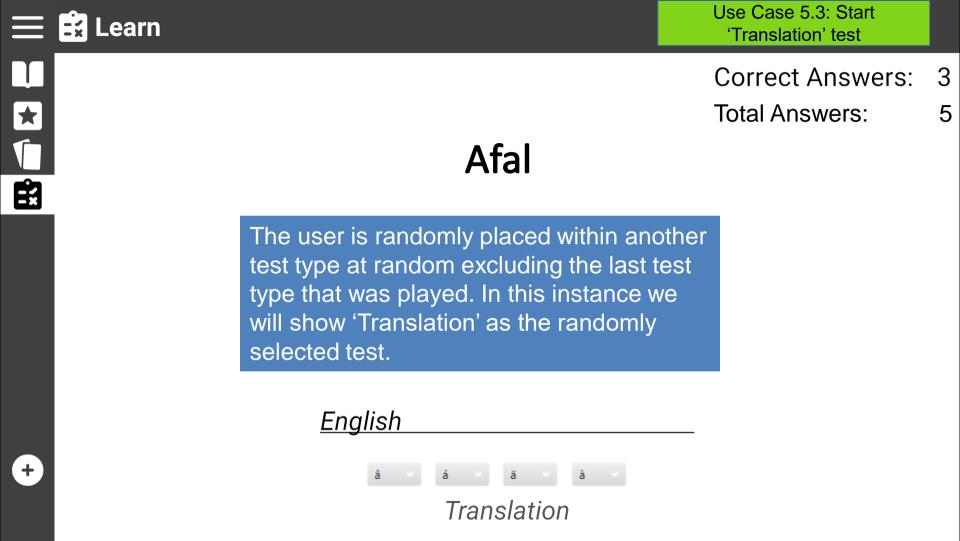

- 1. Afal
- 2. Oren
- 3. Cath
- 4. Byrw Glaw

Apple #1 Number >

Cat #3

Use Case 5.3: Start 'Translation' test

**Correct Answers: Total Answers:** 

he user is presented with a record of their current score

Add Word Once every field is filled, click 'Add Word' to add it to the dictionary, it is also automatically added to the practise list