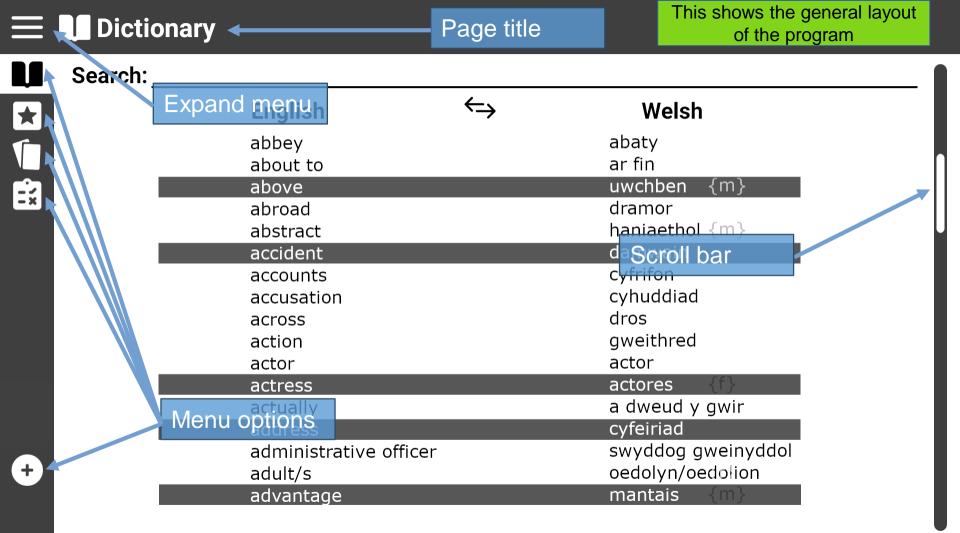

## Translation App Concept UI

Group 20

Version 1.1 (Release)

| English           | å↑ ←→ | Welsh    |  |
|-------------------|-------|----------|--|
| to apple          |       | afal     |  |
| applied           |       | cymhwyso |  |
| ape               |       | ape {m}  |  |
| <sub>to</sub> app |       | ар       |  |