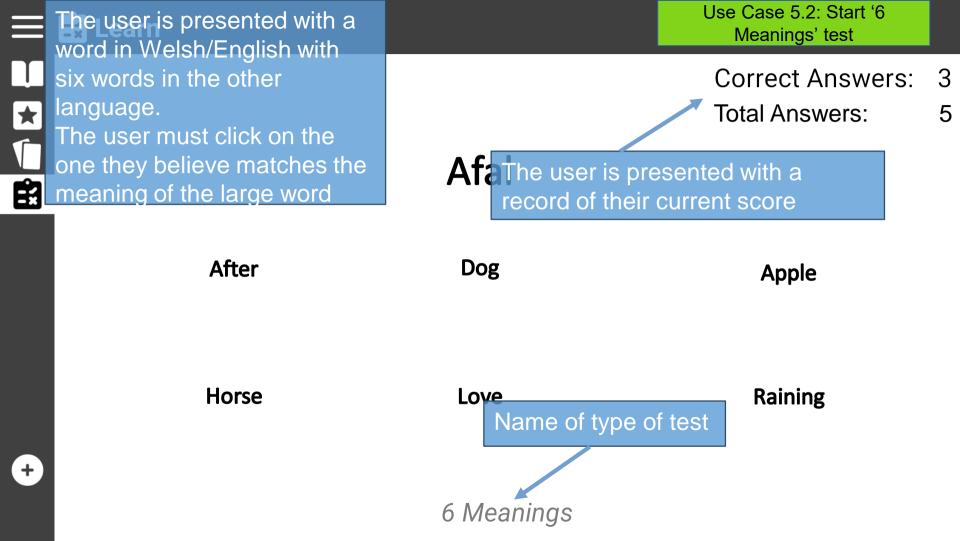

Confirm

Match The Meaning

Use Case 5.1: Start 'Match The Meaning' test

Total Answers:

**Correct Answers:** 

Number ~

5

The user is presented with eight words (four pairs) and must match the word to it's meaning by dragging it next to the word horizontally